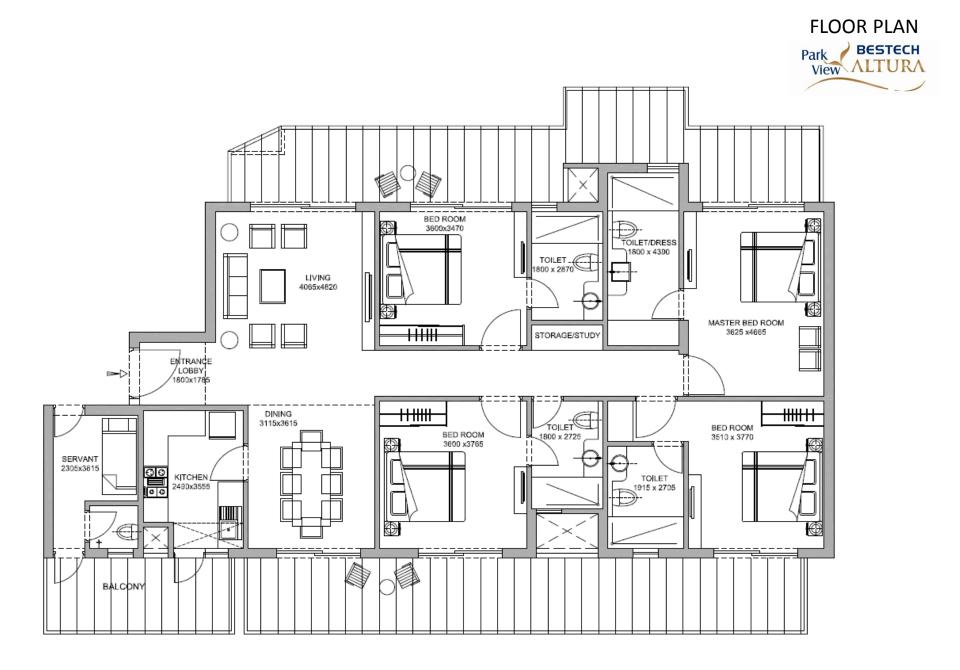

#### SITE PLAN

#### CONFIGURATION

3 BHK: 2015 sq ft

3 BHK: 2050 sq ft

3 BHK + Servant: 2150 sq ft

4 BHK: 2675 sq ft