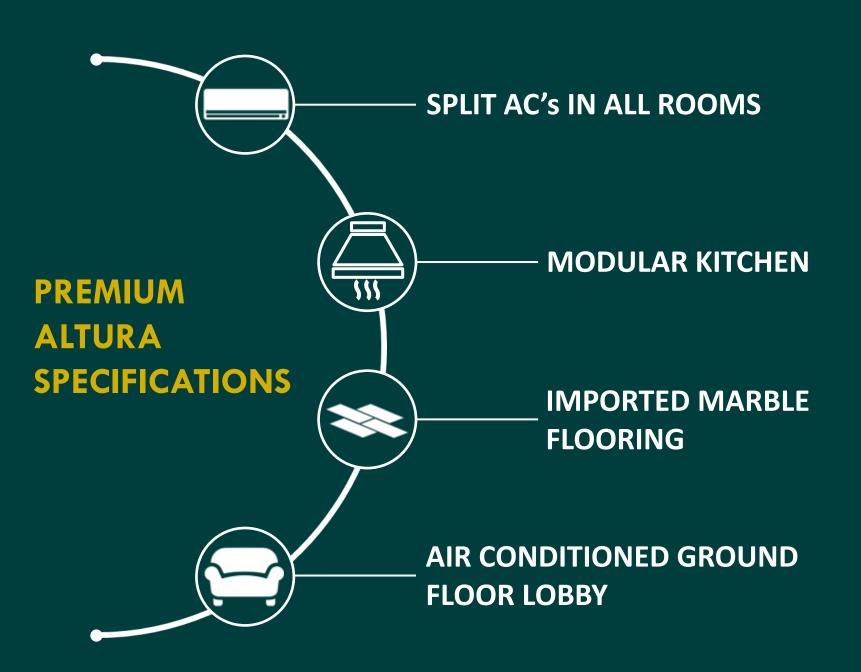

#### **FEATURES**

- Bestech brand name which is well known for timely and quality construction
- First residential project being launched by Bestech after a span of 3 years
- Premium high-rise project
- Better specifications than the competitors in the same Sector
- Spread over 10.1 acres with efficient layouts
- Facing Aravali Hills
- Featuring a luxurious Club House
- Multiple sports facilities
- Ample green and open areas
- Attractive payment plan