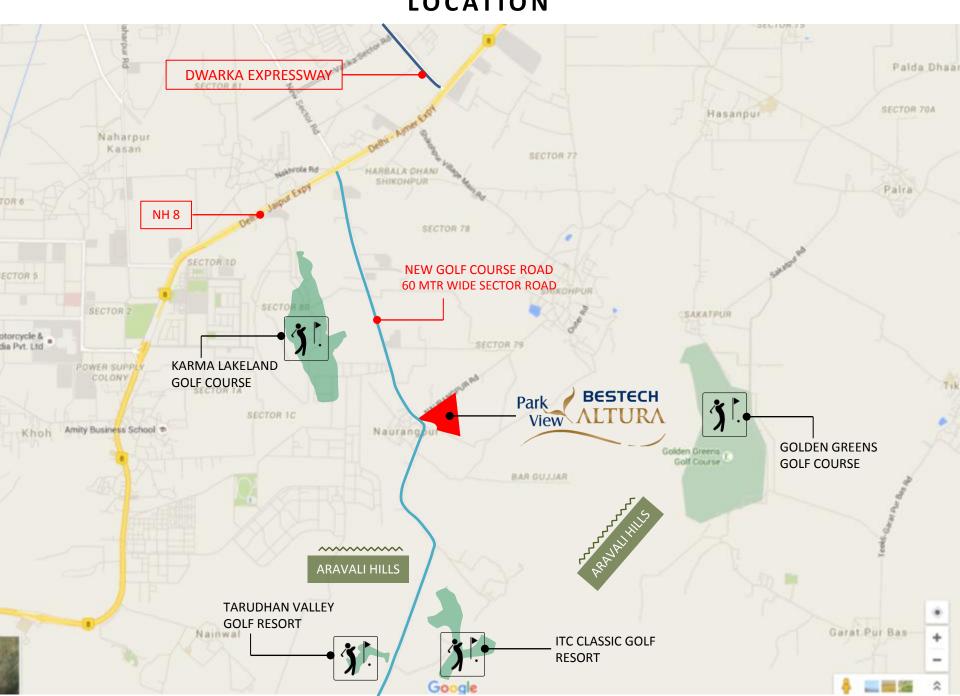

#### LOCATION

#### CONNECTIVITY:

2 mins from NH 8Located on New Golf Course Road5 mins drive from SPR & NPR

GOLF COURSES - Surrounded by 4 golf courses:

Karma Lakelands: 2 km

ITC Classic Golf Resort: 4.5 kms

Tarudhan Valley Golf Course: 4.7 kms

**Golden Greens: 7 kms** 

- HOTELS: Hyatt Regency and Radisson Hotel in close vicinity
- RETAIL & ENTERTAINMENT: Operational mall and eateries like McDonalds and Haldiram's close by