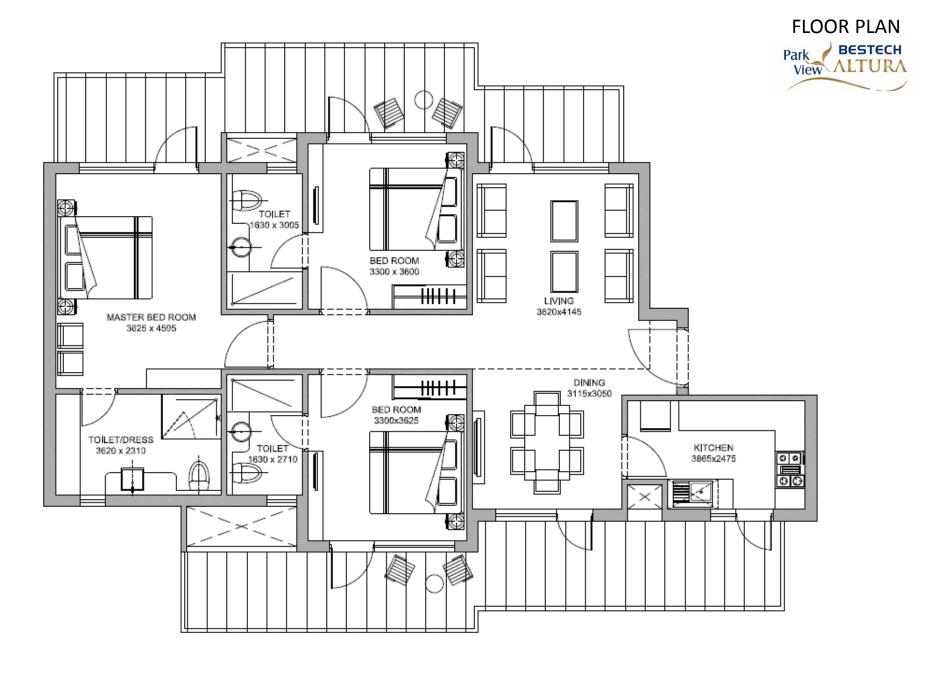

#### SITE PLAN

#### CONFIGURATION

3 BHK: 2015 sq ft

3 BHK: 2050 sq ft

3 BHK + Servant: 2150 sq ft

4 BHK: 2675 sq ft