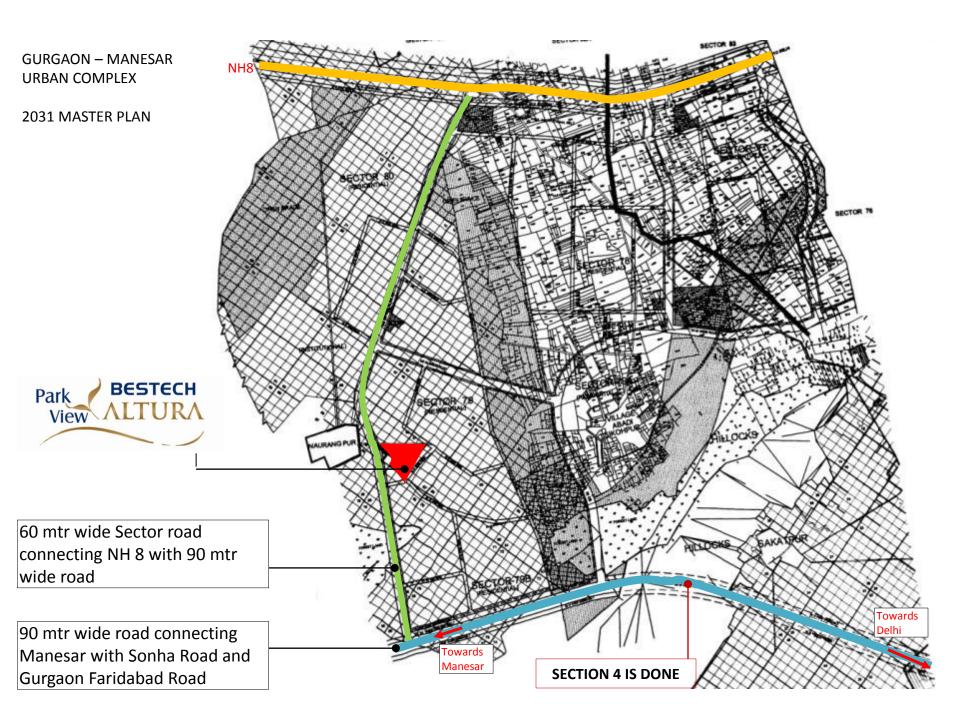

#### CONNECTIVITY:

2 mins from NH 8Located on New Golf Course Road5 mins drive from SPR & NPR

GOLF COURSES - Surrounded by 4 golf courses:

Karma Lakelands: 2 km

ITC Classic Golf Resort: 4.5 kms

Tarudhan Valley Golf Course: 4.7 kms