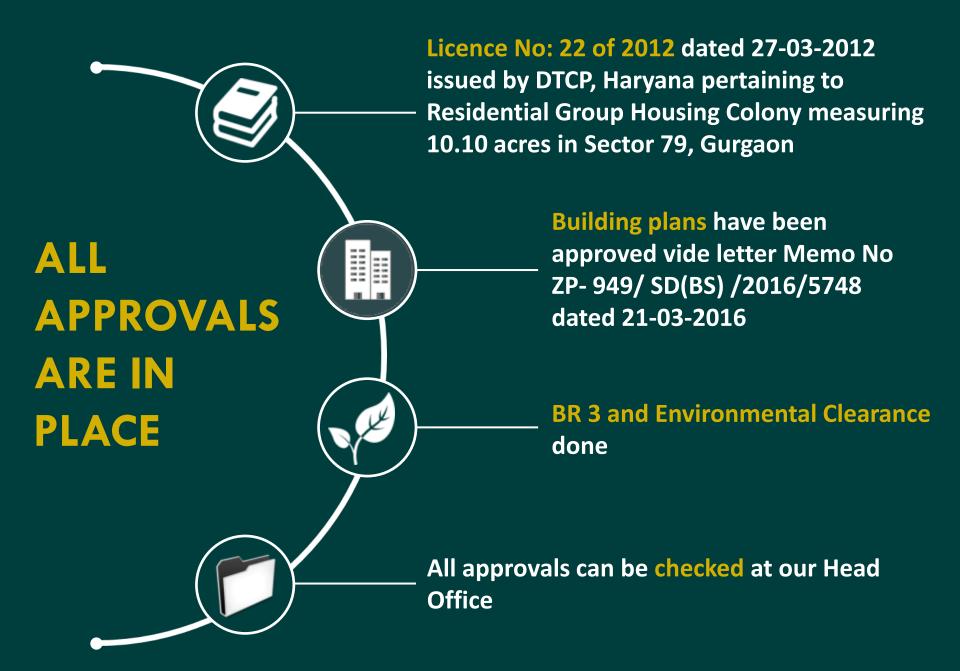

#### **FEATURES**

- Bestech brand name which is well known for timely and quality construction
- First residential project being launched by Bestech after a span of 3 years
- Premium high-rise project
- Better specifications than the competitors in the same Sector
- Spread over 10.1 acres with efficient layouts
- Facing Aravali Hills
- Featuring a luxurious Club House
- Multiple sports facilities
- Ample green and open areas
- Attractive payment plan