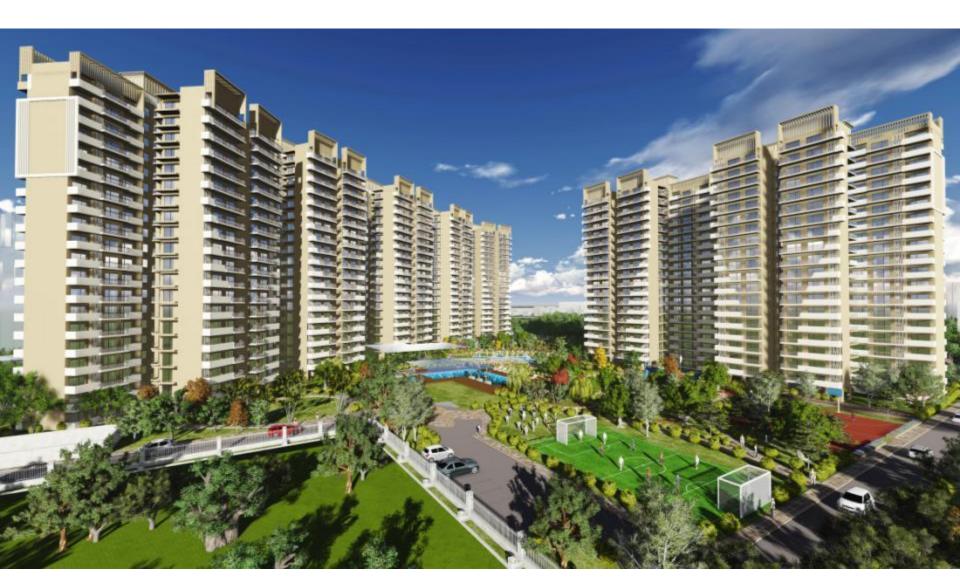

#### **FEATURES**

- Bestech brand name which is well known for timely and quality construction
- First residential project being launched by Bestech after a span of 3 years
- Premium high-rise project
- Better specifications than the competitors in the same Sector
- Spread over 10.1 acres with efficient layouts
- Facing Aravali Hills
- Featuring a luxurious Club House
- Multiple sports facilities
- Ample green and open areas
- Attractive payment plan

#### **HOST OF SPORTS FACILITIES**

Mini Football Field [ Dimensions as per THE FOOTBALL

ASSOCIATION laws for Mini-Soccer ]

- Swimming Pool
- 2 Lawn Tennis Courts
- Cricket Nets
- Skating Rink
- Badminton Court
- Table Tennis
- Squash Court
- Basketball Court