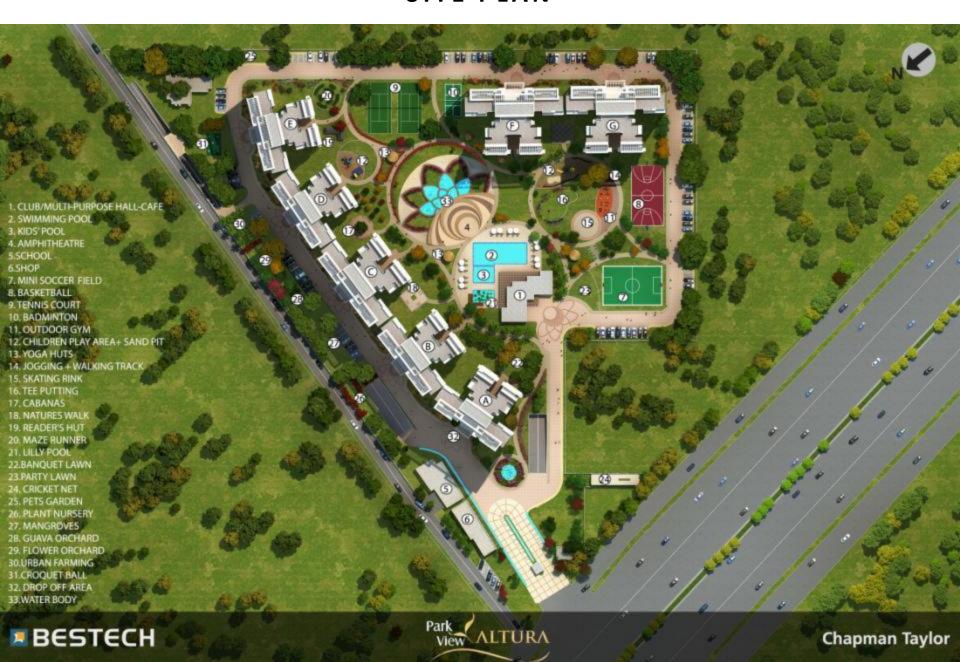

#### SITE PLAN

#### **HOST OF SPORTS FACILITIES**

Mini Football Field [ Dimensions as per THE FOOTBALL

ASSOCIATION laws for Mini-Soccer ]

- Swimming Pool
- 2 Lawn Tennis Courts
- Cricket Nets
- Skating Rink
- Badminton Court
- Table Tennis
- Squash Court
- Basketball Court