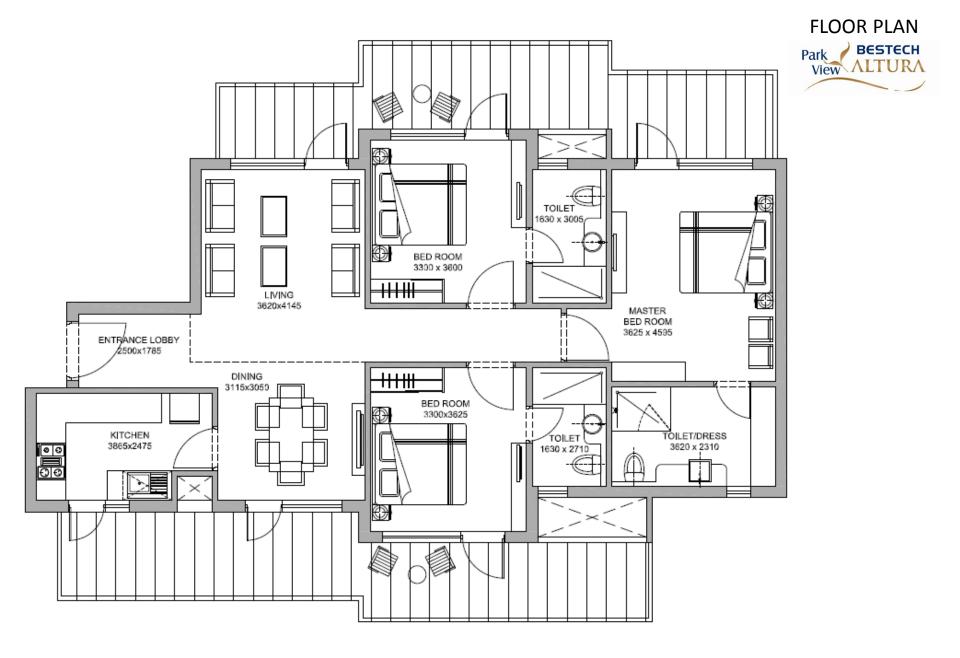

#### SITE PLAN

#### CONFIGURATION

3 BHK: 2015 sq ft

3 BHK: 2050 sq ft

3 BHK + Servant: 2150 sq ft

4 BHK: 2675 sq ft