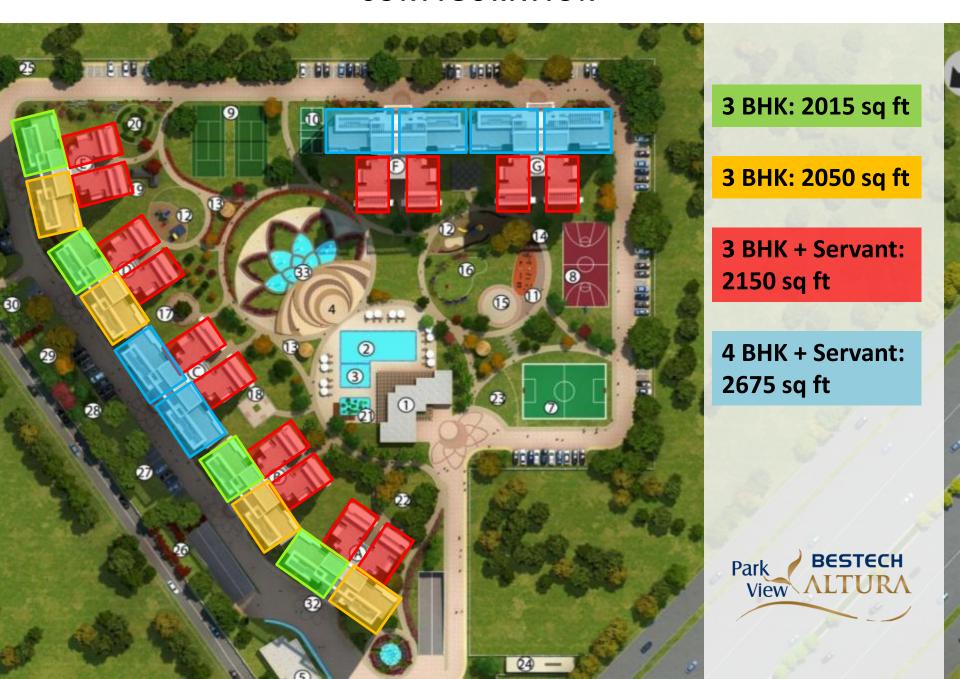

#### CONFIGURATION

3 BHK: 2015 sq ft

3 BHK: 2050 sq ft

3 BHK + Servant: 2150 sq ft

4 BHK: 2675 sq ft