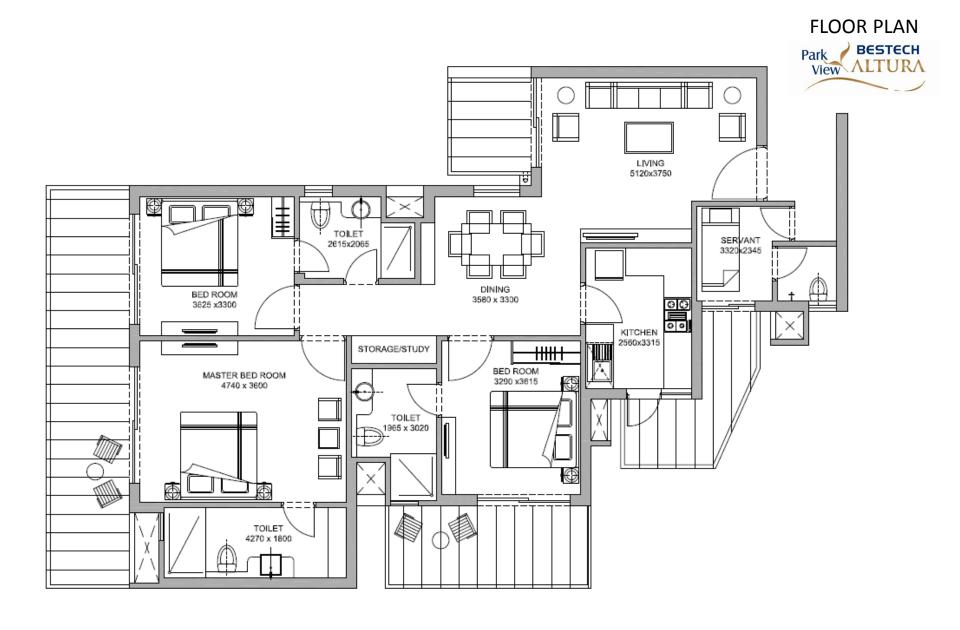

#### SITE PLAN

#### CONFIGURATION

3 BHK: 2015 sq ft

3 BHK: 2050 sq ft

3 BHK + Servant: 2150 sq ft

4 BHK: 2675 sq ft